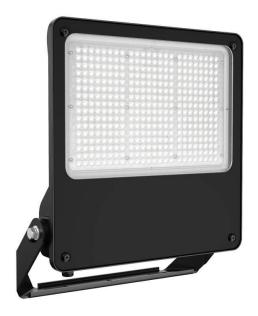

## SAFE

Lavov outdoor floodlight from the family SAFE with a power of 300W and an optic of  $60^{\underline{o}}.$  . With a totsl lumen output of 43500  $\mbox{Im}$  and an efficiency of 145  $\mbox{Im}/\mbox{W}.$  Manufactured in die cast aluminium alloy with low cooper content perfect for agressive environements and finished in powder coating in black color. Degree of protection IP66 and IK08. DALI driver.