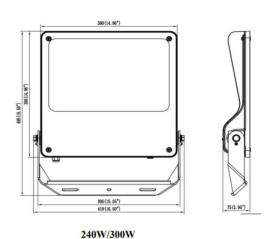

| Dimensions              |              |
|-------------------------|--------------|
| Product dimensions (mm) | 495x419x75mm |