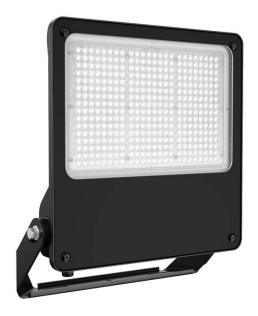

## SAFE

Lavov outdoor floodlight from the family SAFE with a power of 300W and an optic of  $55^{\varrho}X125^{\varrho}.$  . With a totsl lumen output of 43500 lm and an efficiency of 145lm/W. Manufactured in die cast aluminium alloy with low cooper content perfect for agressive environements and finished in powder coating in black color. Degree of protection IP66 and IK08. ON-OFF driver.