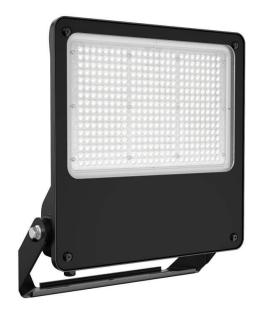

## SAFE

Lavov outdoor floodlight from the family SAFE with a power of 300W and an optic of 55°X125°. With a totsl lumen output of 43500 lm and an efficiency of 145lm/W. Manufactured in die cast aluminium alloy with low cooper content perfect for agressive environements and finished in powder coating in black color. Degree of protection IP66 and IK08. ON-OFF driver.

| Product                    |                       |
|----------------------------|-----------------------|
| Real power (W)             | 300                   |
| Real luminous flux (Lm)    | 43500                 |
| Luminous efficiency (Lm/W) | 145                   |
| Beam angle (º)             | 55ºX125º              |
| IP                         | IP66                  |
| Operating temperature      | -30°C to + 50°C       |
| Colour                     | black                 |
| Control gear included      | yes                   |
| Control gear               | ON-OFF                |
| Power Factor               | >0,101                |
| Flicker Free               | YES                   |
| Light source               | LED                   |
| Average life time (h)      | Up to 100,000hrs LM76 |
| Colour temperature (K)     | 4000K                 |
| Colour consistency (SDCM)  | <5                    |
| CRI                        | 70                    |
| IK                         | IK08                  |