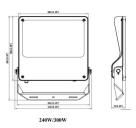

|
| IP                         | IP66                  |
| Operating temperature      | -30°C to + 50°C       |
| Colour                     | black                 |
| Control gear included      | yes                   |
| Control gear               | ON-OFF                |
| Power Factor               | >0,101                |
| Flicker Free               | YES                   |
| Light source               | LED                   |
| Average life time (h)      | Up to 100,000hrs LM76 |
| Colour temperature (K)     | 4000K                 |
| Colour consistency (SDCM)  | <5                    |
| CRI                        | 70                    |
| IK                         | IK08                  |

## **Dimensions**

Product dimensions (mm)

495x419x75mm

## Scheme