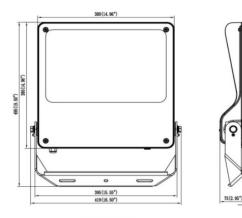

AFE

Lavov outdoor floodlight from the family SAFE with a power of 300W and an optic of 55<sup>o</sup>X125<sup>o</sup>. With a totsl lumen output of 43500 lm and an efficiency of 145lm/W. Manufactured in die cast aluminium alloy with low cooper content perfect for agressive environements and finished in powder coating in black color. Degree of protection IP66 and IK08. DALI driver.

| Item code    | 86.0F03.7453.02            |  |
|--------------|----------------------------|--|
| Product type | Indoor                     |  |
| Category     | Industrial                 |  |
| Family       | SAFE                       |  |
| Pictograms   | B50° IK CE Driver<br>INCL. |  |
|              | CRI SDCM<br>70 5           |  |

## Dimensions

**Product dimensions (mm)** 

495x419x75mm

## Scheme



240W/300W

| Product                    |                       |
|----------------------------|-----------------------|
| Real power (W)             | 300                   |
| Real luminous flux (Lm)    | 43500                 |
| Luminous efficiency (Lm/W) | 145                   |
| Beam angle (º)             | 55ºX125º              |
| IP                         | IP66                  |
| Operating temperature      | -30°C to + 50°C       |
| Colour                     | black                 |
| Control gear included      | yes                   |
| Control gear               | DALI                  |
| Power Factor               | >0,101                |
| Flicker Free               | YES                   |
| Light source               | LED                   |
| Average life ti