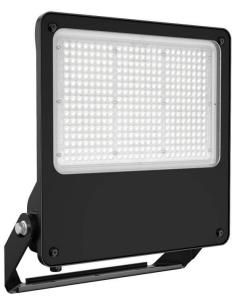

## SAFE

Lavov outdoor floodlight from the family SAFE with a power of 300W and an optic of 55<sup>o</sup>X125<sup>o</sup>. With a totsl lumen output of 43500 lm and an efficiency of 145lm/W. Manufactured in die cast aluminium alloy with low cooper content perfect for agressive environements and finished in powder coating in black color. Degree of protection IP66 and IK08. DALI driver.