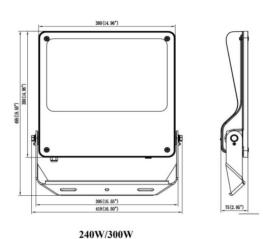

| Dimensions              |              |
|-------------------------|--------------|
| Product dimensions (mm) | 495x419x75mm |