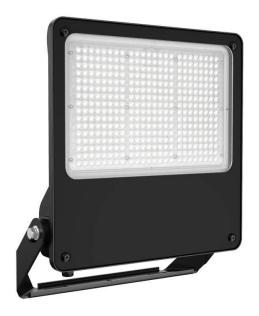

## **SAFE**

Lavov outdoor floodlight from the family SAFE with a power of 300W and an optic of  $55^{\circ}X125^{\circ}$ . With a totsl lumen output of 43500 lm and an efficiency of 145lm/W. Manufactured in die cast aluminium alloy with low cooper content perfect for agressive environements and finished in powder coating in black color. Degree of protection IP66 and IK08. DALI driver.