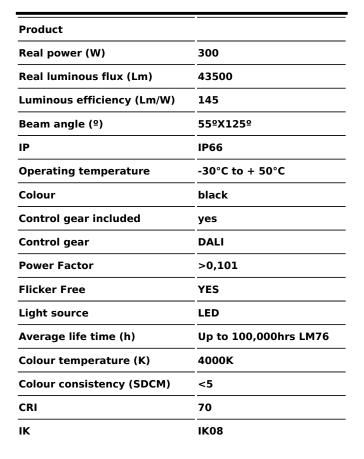

## **SAFE**

Lavov outdoor floodlight from the family SAFE with a power of 300W and an optic of  $55^{\circ}X125^{\circ}$ . With a totsl lumen output of 43500 lm and an efficiency of 145lm/W. Manufactured in die cast aluminium alloy with low cooper content perfect for agressive environements and finished in powder coating in black color. Degree of protection IP66 and IK08. DALI driver.