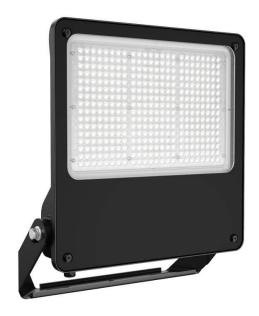

## SAFE

Lavov outdoor floodlight from the family SAFE with a power of 300W and an optic of 55°X125°. With a totsl lumen output of 43500 lm and an efficiency of 145lm/W. Manufactured in die cast aluminium alloy with low cooper content perfect for agressive environements and finished in powder coating in black color. Degree of protection IP66 and IK08. DALI driver.

| Product                    |                       |
|----------------------------|-----------------------|
| Real power (W)             | 300                   |
| Real luminous flux (Lm)    | 43500                 |
| Luminous efficiency (Lm/W) | 145                   |
| Beam angle (º)             | 55ºX125º              |
| IP                         | IP66                  |
| Operating temperature      | -30°C to + 50°C       |
| Colour                     | black                 |
| Control gear included      | yes                   |
| Control gear               | DALI                  |
| Power Factor               | >0,101                |
| Flicker Free               | YES                   |
| Light source               | LED                   |
| Average life time (h)      | Up to 100,000hrs LM76 |
| Colour temperature (K)     | 4000K                 |
| Colour consistency (SDCM)  | <5                    |
| CRI                        | 70                    |
| IK                         | IK08                  |