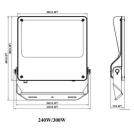

|
| IP                         | IP66                  |
| Operating temperature      | -30°C to + 50°C       |
| Colour                     | black                 |
| Control gear included      | yes                   |
| Control gear               | DALI                  |
| Power Factor               | >0,101                |
| Flicker Free               | YES                   |
| Light source               | LED                   |
| Average life time (h)      | Up to 100,000hrs LM76 |
| Colour temperature (K)     | 4000K                 |
| Colour consistency (SDCM)  | <5                    |
| CRI                        | 70                    |
| IK                         | IK08                  |

## **Dimensions**

Product dimensions (mm) 49

495x419x75mm

## Scheme