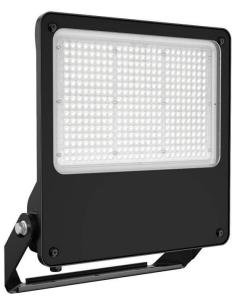

## SAFE

Lavov outdoor floodlight from the family SAFE with a power of 300W and an optic of 26<sup>o</sup>x60<sup>o</sup>. With a totsl lumen output of 43500 lm and an efficiency of 145lm/W. Manufactured in die cast aluminium alloy with low cooper content perfect for agressive environements and finished in powder coating in black color. Degree of protection IP66 and IK08. ON-OFF driver.

| Item code    | 86.OF03.7461.02            |  |
|--------------|----------------------------|--|
| Product type |                            |  |
| Category     | Industrial                 |  |
| Family       | SAFE                       |  |
| Pictograms   | BS0° IK CE Driver<br>INCL. |  |
|              | CRI SDCM<br>70 S           |  |