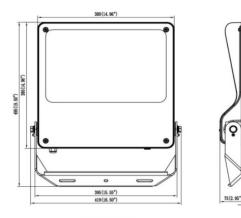

FE

Lavov outdoor floodlight from the family SAFE with a power of 300W and an optic of 26<sup>o</sup>x60<sup>o</sup>. With a totsl lumen output of 43500 lm and an efficiency of 145lm/W. Manufactured in die cast aluminium alloy with low cooper content perfect for agressive environements and finished in powder coating in black color. Degree of protection IP66 and IK08. ON-OFF driver.

| Item code    | 86.OF03.7461.02            |  |
|--------------|----------------------------|--|
| Product type |                            |  |
| Category     | Industrial                 |  |
| Family       | SAFE                       |  |
| Pictograms   | BS0° IK CE Driver<br>INCL. |  |
|              | CRI SDCM<br>70 S           |  |

## Dimensions

**Product dimensions (mm)** 

495x419x75mm

## Scheme



240W/300W

| Product                    |                       |
|----------------------------|-----------------------|
| Real power (W)             | 300                   |
| Real luminous flux (Lm)    | 43500                 |
| Luminous efficiency (Lm/W) | 145                   |
| Beam angle (º)             | 26ºx60º               |
| IP                         | IP66                  |
| Operating temperature      | -30°C to + 50°C       |
| Colour                     | black                 |
| Control gear included      | yes                   |
| Control gear               | ON-OFF                |
| Power Factor               | >0,101                |
| Flicker Free               | YES                   |
| Light source               | LED                   |
| Average life ti