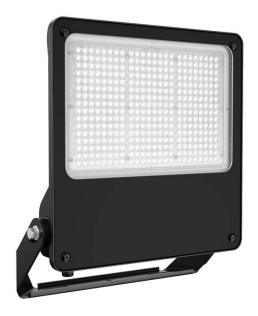

## SAFE

Lavov outdoor floodlight from the family SAFE with a power of 300W and an optic of  $26^{\varrho}x60^{\varrho}.$  . With a totsl lumen output of 43500 lm and an efficiency of 145lm/W. Manufactured in die cast aluminium alloy with low cooper content perfect for agressive environements and finished in powder coating in black color. Degree of protection IP66 and IK08. ON-OFF driver.