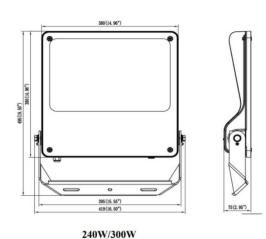

| Dimensions              |              |
|-------------------------|--------------|
| Product dimensions (mm) | 495x419x75mm |