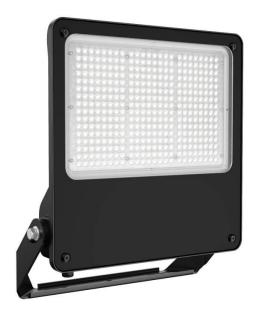

## SAFE

Lavov outdoor floodlight from the family SAFE with a power of 300W and an optic of 26°x60°. With a tots! lumen output of 43500 lm and an efficiency of 145lm/W. Manufactured in die cast aluminium alloy with low cooper content perfect for agressive environements and finished in powder coating in black color. Degree of protection IP66 and IK08. ON-OFF driver.

| Product                    |                       |
|----------------------------|-----------------------|
| Real power (W)             | 300                   |
| Real luminous flux (Lm)    | 43500                 |
| Luminous efficiency (Lm/W) | 145                   |
| Beam angle (º)             | 26ºx60º               |
| IP                         | IP66                  |
| Operating temperature      | -30°C to + 50°C       |
| Colour                     | black                 |
| Control gear included      | yes                   |
| Control gear               | ON-OFF                |
| Power Factor               | >0,101                |
| Flicker Free               | YES                   |
| Light source               | LED                   |
| Average life time (h)      | Up to 100,000hrs LM90 |
| Colour temperature (K)     | 4000K                 |
| Colour consistency (SDCM)  | <5                    |
| CRI                        | 70                    |
| IK                         | IK08                  |