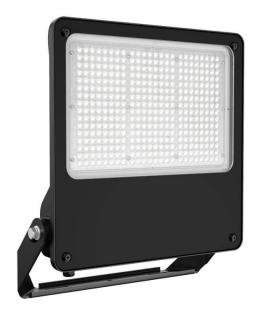

## SAFE

Lavov outdoor floodlight from the family SAFE with a power of 300W and an optic of  $26^{\varrho}x60^{\varrho}.$  . With a totsl lumen output of 43500 lm and an efficiency of 145lm/W. Manufactured in die cast aluminium alloy with low cooper content perfect for agressive environements and finished in powder coating in black color. Degree of protection IP66 and IK08. DALI driver.

## Scheme

| Product                    |                       |
|----------------------------|-----------------------|
| Real power (W)             | 300                   |
| Real luminous flux (Lm)    | 43500                 |
| Luminous efficiency (Lm/W) | 145                   |
| Beam angle (º)             | 26ºx60º               |
| IP                         | IP66                  |
| Operating temperature      | -30°C to + 50°C       |
| Colour                     | black                 |
| Control gear included      | yes                   |
| Control gear               | DALI                  |
| Power Factor               | >0,101                |
| Flicker Free               | YES                   |
| Light source               | LED                   |
| Average life time (h)      | Up to 100,000hrs LM90 |
| Colour temperature (K)     | 4000K                 |
| Colour consistency (SDCM)  | <5                    |
| CRI                        | 70                    |
| IK                         | IK08                  |