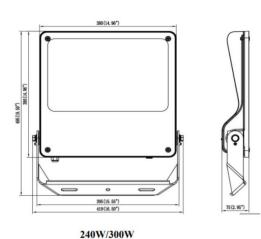

| Dimensions              |              |
|-------------------------|--------------|
| Product dimensions (mm) | 495x419x75mm |