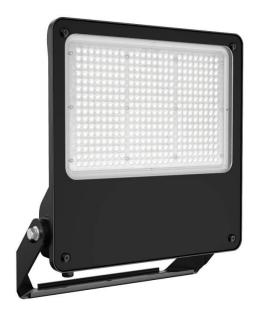

## SAFE

Lavov outdoor floodlight from the family SAFE with a power of 300W and an optic of 26°x60°. With a tots! lumen output of 43500 lm and an efficiency of 145lm/W. Manufactured in die cast aluminium alloy with low cooper content perfect for agressive environements and finished in powder coating in black color. Degree of protection IP66 and IK08. DALI driver.

| Product                    |                       |
|----------------------------|-----------------------|
| Real power (W)             | 300                   |
| Real luminous flux (Lm)    | 43500                 |
| Luminous efficiency (Lm/W) | 145                   |
| Beam angle (º)             | 26ºx60º               |
| IP                         | IP66                  |
| Operating temperature      | -30°C to + 50°C       |
| Colour                     | black                 |
| Control gear included      | yes                   |
| Control gear               | DALI                  |
| Power Factor               | >0,101                |
| Flicker Free               | YES                   |
| Light source               | LED                   |
| Average life time (h)      | Up to 100,000hrs LM90 |
| Colour temperature (K)     | 4000K                 |
| Colour consistency (SDCM)  | <5                    |
| CRI                        | 70                    |
| IK                         | IK08                  |