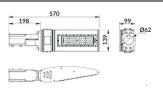

----------------|
| Real power (W)             | 60                    |
| Real luminous flux (Lm)    | 7800                  |
| Luminous efficiency (Lm/W) | 130                   |
| Beam angle (º)             | 90                    |
| IP                         | IP65                  |
| Colour                     | black                 |
| Control gear included      | yes                   |
| Control gear               | ON-OFF                |
| Type of LED                | NF2W757GR-V3          |
| Average life time (h)      | Up to 100,000hrs LM70 |
| Colour temperature (K)     | 4500K                 |
| Colour consistency (SDCM)  | <5                    |
| CRI                        | 75                    |
| IK                         | IK10                  |

## Scheme



## Photometry