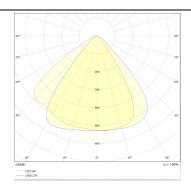

| Real power (W)             | 60                    |
| Real luminous flux (Lm)    | 7800                  |
| Luminous efficiency (Lm/W) | 130                   |
| Beam angle (º)             | 90                    |
| IP                         | IP65                  |
| Colour                     | black                 |
| Control gear included      | yes                   |
| Control gear               | ON-OFF                |
| Type of LED                | NF2W757GR-V3          |
| Average life time (h)      | Up to 100,000hrs LM70 |
| Colour temperature (K)     | 4500K                 |
| Colour consistency (SDCM)  | <5                    |
| CRI                        | 75                    |
| IK                         | IK10                  |

## Scheme



## Photometry