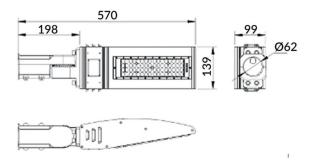

|
| Real luminous flux (Lm)    | 7800                  |
| Luminous efficiency (Lm/W) | 130                   |
| Beam angle (º)             | 30x125                |
| IP                         | IP65                  |
| Colour                     | black                 |
| Control gear included      | yes                   |
| Control gear               | ON-OFF                |
| Light source               | LED                   |
| Type of LED                | NF2W757GR-V3          |
| Average life time (h)      | Up to 100,000hrs LM70 |
| Colour temperature (K)     | 4500K                 |
| Colour consistency (SDCM)  | <5                    |
| CRI                        | 75                    |
| IK                         | IK10                  |

## **Scheme**