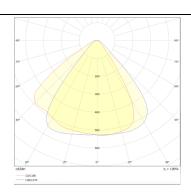

eal power (W)             | 100                   |
| Real luminous flux (Lm)    | 14000                 |
| Luminous efficiency (Lm/W) | 140                   |
| Beam angle (º)             | 90                    |
| IP                         | IP65                  |
| Colour                     | black                 |
| Control gear included      | yes                   |
| Control gear               | ON-OFF                |
| Type of LED                | NF2W757GR-V3          |
| Average life time (h)      | Up to 100,000hrs LM70 |
| Colour temperature (K)     | 4500K                 |
| Colour consistency (SDCM)  | <5                    |
| CRI                        | 75                    |
| IK                         | IK10                  |

## Scheme



## **Photometry**