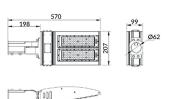

----------------|
| Real power (W)             | 100                   |
| Real luminous flux (Lm)    | 14000                 |
| Luminous efficiency (Lm/W) | 140                   |
| Beam angle (º)             | 90                    |
| IP                         | IP65                  |
| Colour                     | black                 |
| Control gear included      | yes                   |
| Control gear               | ON-OFF                |
| Type of LED                | NF2W757GR-V3          |
| Average life time (h)      | Up to 100,000hrs LM70 |
| Colour temperature (K)     | 4500K                 |
| Colour consistency (SDCM)  | <5                    |
| CRI                        | 75                    |
| IK                         | IK10                  |

## Scheme



## **Photometry**