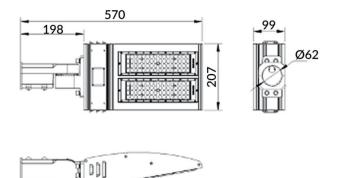

## Pole

Lavov Floodlight from the family COURT with a power of 100W and a 50x90 degrees beam angle. With a total lumen output of 14000lm and a luminous efficiency of 140lm/W. Made in Body Aluminium alloy materials - AL6063 and Steel Q235 with powder coating. PC lenses. and finished in black colour. IP65 and IK10 degree of protection ON-OFF driver.