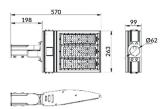

## Pole

Lavov floodlight from the family COURT Pole with a power of 150W and a 90 degrees beam angle . With a real lumen output of 21000lm and a luminous efficiency of 140lm/W. CRI >75, CCT 4500K. IP65 degree of protection. Made in Body Aluminium alloy materials - AL6063 and Steel Q235 with powder coating. PC lenses. and finished in black color. Driver ON-OFF.

## Scheme

Photometry

| Product                    |                       |
|----------------------------|-----------------------|
| Real power (W)             | 150                   |
| Real luminous flux (Lm)    | 21000                 |
| Luminous efficiency (Lm/W) | 140                   |
| Beam angle (º)             | 90                    |
| IP                         | IP65                  |
| Colour                     | black                 |
| Control gear included      | yes                   |
| Control gear               | ON-OFF                |
| Type of LED                | NF2W757GR-V3          |
| Average life time (h)      | Up to 100,000hrs LM70 |
| Colour temperature (K)     | 4500K                 |
| Colour consistency (SDCM)  | <5                    |
| CRI                        | 75                    |
| ІК                         | IK10                  |
|                            |                       |