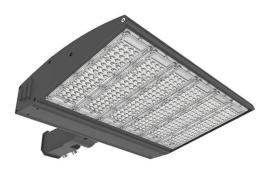

## Pole

Lavov floodlight from the family COURT Pole with a power of 150W and a 90 degrees beam angle . With a real lumen output of 21000lm and a luminous efficiency of 140lm/W. CRI >75, CCT 4500K. IP65 degree of protection. Made in Body Aluminium alloy materials - AL6063 and Steel Q235 with powder coating. PC lenses. and finished in black color. Driver ON-OFF.