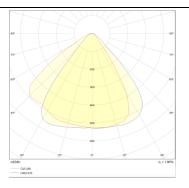

## Scheme

Photometry

| Product                    |                       |
|----------------------------|-----------------------|
| Real power (W)             | 150                   |
| Real luminous flux (Lm)    | 21000                 |
| Luminous efficiency (Lm/W) | 140                   |
| Beam angle (º)             | 90                    |
| IP                         | IP65                  |
| Colour                     | black                 |
| Control gear included      | yes                   |
| Control gear               | ON-OFF                |
| Type of LED                | NF2W757GR-V3          |
| Average life time (h)      | Up to 100,000hrs LM70 |
| Colour temperature (K)     | 4500K                 |
| Colour consistency (SDCM)  | <5                    |
| CRI                        | 75                    |
| ІК                         | IK10                  |
|                            |                       |