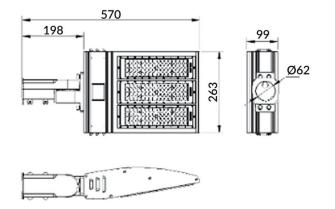

|
| Real luminous flux (Lm)    | 21000                 |
| Luminous efficiency (Lm/W) | 140                   |
| Beam angle (º)             | 50x90                 |
| IP                         | IP65                  |
| Colour                     | black                 |
| Control gear included      | yes                   |
| Control gear               | ON-OFF                |
| Light source               | LED                   |
| Type of LED                | NF2W757GR-V3          |
| Average life time (h)      | Up to 100,000hrs LM70 |
| Colour temperature (K)     | 4500K                 |
| Colour consistency (SDCM)  | <5                    |
| CRI                        | 75                    |
| IK                         | IK10                  |

## **Scheme**