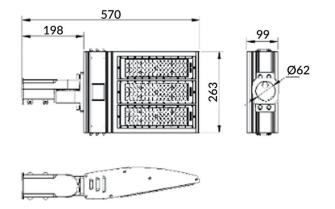

|
| Real luminous flux (Lm)    | 21000                 |
| Luminous efficiency (Lm/W) | 140                   |
| Beam angle (º)             | 30x125                |
| IP                         | IP65                  |
| Colour                     | black                 |
| Control gear included      | yes                   |
| Control gear               | ON-OFF                |
| Light source               | LED                   |
| Type of LED                | NF2W757GR-V3          |
| Average life time (h)      | Up to 100,000hrs LM70 |
| Colour temperature (K)     | 4500K                 |
| Colour consistency (SDCM)  | <5                    |
| CRI                        | 75                    |
| IK                         | IK10                  |

## **Scheme**