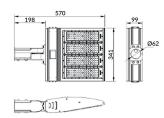

## Pole

Lavov floodlight from the family COURT Pole with a power of 200W and a 90 degrees beam angle . With a real lumen output of 28000lm and a luminous efficiency of 140lm/W. CRI >75, CCT 5000K. IP65 degree of protection. Made in Body Aluminium alloy materials - AL6063 and Steel Q235 with powder coating. PC lenses. and finished in black color. Driver ON-OFF.

| ltem code    | 86.OF11.4431.02      |
|--------------|----------------------|
| Product type | Outdoor              |
| Category     | Floodlights          |
| Family       | COURT                |
| Subfamily    | Pole                 |
| Pictograms   | E S50° CE Driver CRI |
|              | SDCM IP<br>5 65      |

## Scheme



## Photometry



| Product                    |                       |
|----------------------------|-----------------------|
|                            | 200                   |
| Real power (W)             |                       |
| Real luminous flux (Lm)    | 28000                 |
| Luminous efficiency (Lm/W) | 140                   |
| Beam angle (º)             | 90                    |
| IP                         | IP65                  |
| Colour                     | black                 |
| Control gear included      | yes                   |
| Control gear               | ON-OFF                |
| Type of LED                | NF2W757GR-V3          |
| Average life time (h)      | Up to 100,000hrs LM70 |
| Colour temperature (K)     | 5000K                 |
| Colour co