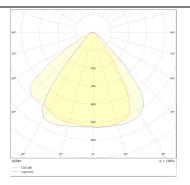

## Photometry

| Product                    |                       |
|----------------------------|-----------------------|
|                            | 200                   |
| Real power (W)             |                       |
| Real luminous flux (Lm)    | 28000                 |
| Luminous efficiency (Lm/W) | 140                   |
| Beam angle (º)             | 90                    |
| IP                         | IP65                  |
| Colour                     | black                 |
| Control gear included      | yes                   |
| Control gear               | ON-OFF                |
| Type of LED                | NF2W757GR-V3          |
| Average life time (h)      | Up to 100,000hrs LM70 |
| Colour temperature (K)     | 5000K                 |
| Colour consistency (SDCM)  | <5                    |
| CRI                        | 75                    |
| ІК                         | IK10                  |