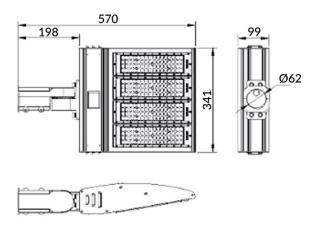

|
| Real luminous flux (Lm)    | 28000                 |
| Luminous efficiency (Lm/W) | 140                   |
| Beam angle (º)             | 50x90                 |
| IP                         | IP65                  |
| Colour                     | black                 |
| Control gear included      | yes                   |
| Control gear               | ON-OFF                |
| Light source               | LED                   |
| Type of LED                | NF2W757GR-V3          |
| Average life time (h)      | Up to 100,000hrs LM70 |
| Colour temperature (K)     | 5000K                 |
| Colour consistency (SDCM)  | <5                    |
| CRI                        | 75                    |
| IK                         | IK10                  |

## **Scheme**