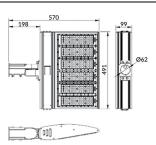

----------------|
| Real power (W)             | 300                   |
| Real luminous flux (Lm)    | 42000                 |
| Luminous efficiency (Lm/W) | 140                   |
| Beam angle (º)             | 90                    |
| IP                         | IP65                  |
| Colour                     | black                 |
| Control gear included      | yes                   |
| Control gear               | ON-OFF                |
| Type of LED                | NF2W757GR-V3          |
| Average life time (h)      | Up to 100,000hrs LM70 |
| Colour temperature (K)     | 5000K                 |
| Colour consistency (SDCM)  | <5                    |
| CRI                        | 75                    |
| IK                         | IK10                  |

## Scheme



## **Photometry**