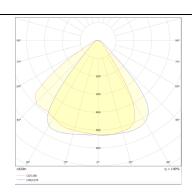

eal power (W)             | 300                   |
| Real luminous flux (Lm)    | 42000                 |
| Luminous efficiency (Lm/W) | 140                   |
| Beam angle (º)             | 90                    |
| IP                         | IP65                  |
| Colour                     | black                 |
| Control gear included      | yes                   |
| Control gear               | ON-OFF                |
| Type of LED                | NF2W757GR-V3          |
| Average life time (h)      | Up to 100,000hrs LM70 |
| Colour temperature (K)     | 5000K                 |
| Colour consistency (SDCM)  | <5                    |
| CRI                        | 75                    |
| IK                         | IK10                  |

## Scheme



## **Photometry**