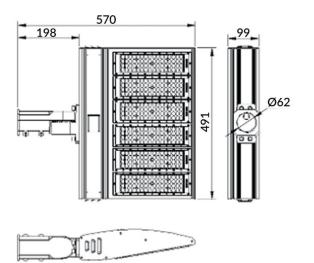

|
| Real luminous flux (Lm)    | 42000                 |
| Luminous efficiency (Lm/W) | 140                   |
| Beam angle (º)             | 50x90                 |
| IP                         | IP65                  |
| Colour                     | black                 |
| Control gear included      | yes                   |
| Control gear               | ON-OFF                |
| Light source               | LED                   |
| Type of LED                | NF2W757GR-V3          |
| Average life time (h)      | Up to 100,000hrs LM70 |
| Colour temperature (K)     | 5000K                 |
| Colour consistency (SDCM)  | <5                    |
| CRI                        | 75                    |
| IK                         | IK10                  |

## **Scheme**