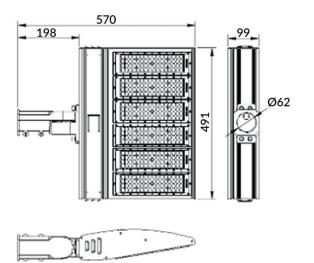

|
| Real luminous flux (Lm)    | 42000                 |
| Luminous efficiency (Lm/W) | 140                   |
| Beam angle (º)             | 30x125                |
| IP                         | IP65                  |
| Colour                     | black                 |
| Control gear included      | yes                   |
| Control gear               | ON-OFF                |
| Light source               | LED                   |
| Type of LED                | NF2W757GR-V3          |
| Average life time (h)      | Up to 100,000hrs LM70 |
| Colour temperature (K)     | 5000K                 |
| Colour consistency (SDCM)  | <5                    |
| CRI                        | 75                    |
| IK                         | IK10                  |

## **Scheme**