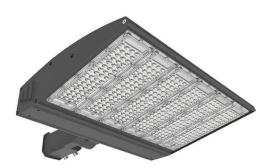

## Pole

Lavov Floodlight from the family COURT with a power of 400W and a 50x90 degrees beam angle. With a total lumen output of 56000 lm and a luminous efficiency of 140 lm/W. Made in Body Aluminium alloy materials - AL6063 and Steel Q235 with powder coating. PC lenses. and finished in black colour. IP65 and IK10 degree of protection ON-OFF driver.