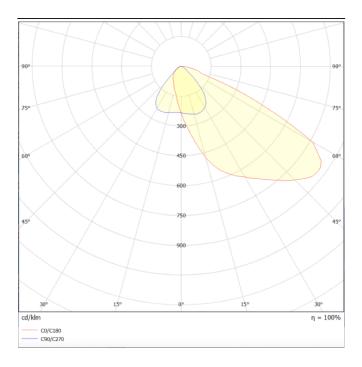

## Scheme

Photometry

## Pole

Lavov Floodlight from the family COURT with a power of 400W and a 50x90 degrees beam angle. With a total lumen output of 56000 lm and a luminous efficiency of 140 lm/W. Made in Body Aluminium alloy materials - AL6063 and Steel Q235 with powder coating. PC lenses. and finished in black colour. IP65 and IK10 degree of protection ON-OFF driver.