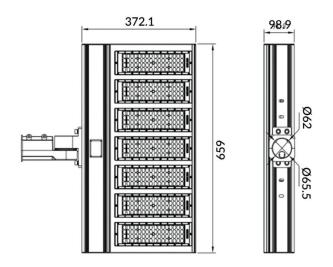

## Pole

Lavov Floodlight from the family COURT with a power of 400W and a 50x90 degrees beam angle. With a total lumen output of 56000 lm and a luminous efficiency of 140 lm/W. Made in Body Aluminium alloy materials - AL6063 and Steel Q235 with powder coating. PC lenses. and finished in black colour. IP65 and IK10 degree of protection ON-OFF driver.