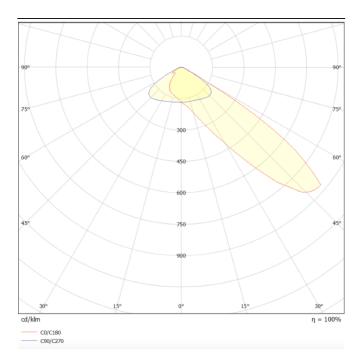

## Scheme

Photometry

## Pole

Lavov Floodlight from the family COURT with a power of 400W and a 30x125 degrees beam angle. With a total lumen output of 56000 lm and a luminous efficiency of 140 lm/W. Made in Body Aluminium alloy materials - AL6063 and Steel Q235 with powder coating. PC lenses. and finished in black colour. IP65 and IK10 degree of protection ON-OFF driver.

| Product                    |                       |
|----------------------------|-----------------------|
| Real power (W)             | 400                   |
| Real luminous flux (Lm)    | 56000                 |
| Luminous efficiency (Lm/W) | 140                   |
| Beam angle (º)             | 30x125                |
| IP                         | IP65                  |
| Colour                     | black                 |
| Control gear included      | yes                   |
| Control gear               | ON-OFF                |
| Light source               | LED                   |
| Type of LED                | NF2W757GR-V3          |
| Average life time (h)      | Up to 100,000hrs LM70 |
| Colour temperature (K)     | 5000K                 |
| Colour consistency (SDCM)  | <5                    |
| CRI                        | 75                    |
| IK                         | IK10                  |