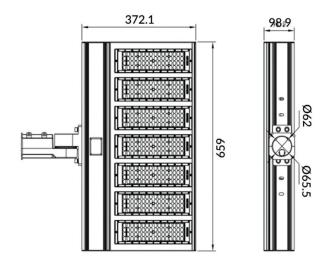

## Pole

Lavov Floodlight from the family COURT with a power of 400W and a 30x125 degrees beam angle. With a total lumen output of 56000 lm and a luminous efficiency of 140 lm/W. Made in Body Aluminium alloy materials - AL6063 and Steel Q235 with powder coating. PC lenses. and finished in black colour. IP65 and IK10 degree of protection ON-OFF driver.

| Product                    |                       |
|----------------------------|-----------------------|
| Real power (W)             | 400                   |
| Real luminous flux (Lm)    | 56000                 |
| Luminous efficiency (Lm/W) | 140                   |
| Beam angle (º)             | 30x125                |
| IP                         | IP65                  |
| Colour                     | black                 |
| Control gear included      | yes                   |
| Control gear               | ON-OFF                |
| Light source               | LED                   |
| Type of LED                | NF2W757GR-V3          |
| Average life time (h)      | Up to 100,000hrs LM70 |
| Colour temperature (K)     | 5000K                 |
| Colour consistency (SDCM)  | <5                    |
| CRI                        | 75                    |
| IK                         | IK10                  |