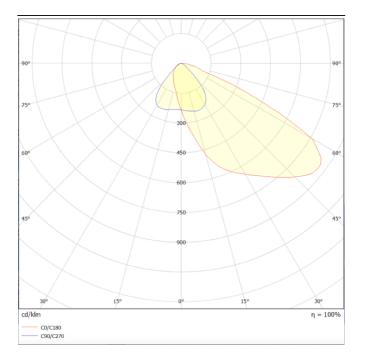

## Scheme

Photometry

## Pole

Lavov Floodlight from the family COURT with a power of 500W and a 50x90 degrees beam angle. With a total lumen output of 70000lm and a luminous efficiency of 140lm/W. Made in Body Aluminium alloy materials - AL6063 and Steel Q235 with powder coating. PC lenses. and finished in black colour. IP65 and IK10 degree of protection ON-OFF driver.