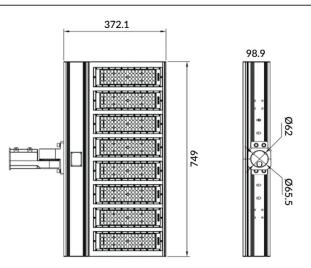

## Pole

Lavov Floodlight from the family COURT with a power of 500W and a 50x90 degrees beam angle. With a total lumen output of 70000lm and a luminous efficiency of 140lm/W. Made in Body Aluminium alloy materials - AL6063 and Steel Q235 with powder coating. PC lenses. and finished in black colour. IP65 and IK10 degree of protection ON-OFF driver.