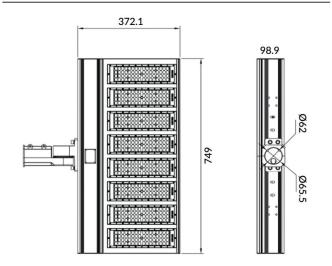

## Pole

Lavov Floodlight from the family COURT with a power of 500W and a 30x125 degrees beam angle. With a total lumen output of 70000lm and a luminous efficiency of 140lm/W. Made in Body Aluminium alloy materials - AL6063 and Steel Q235 with powder coating. PC lenses. and finished in black colour. IP65 and IK10 degree of protection ON-OFF driver.

| Product                    |                       |
|----------------------------|-----------------------|
| Real power (W)             | 500                   |
| Real luminous flux (Lm)    | 70000                 |
| Luminous efficiency (Lm/W) | 140                   |
| Beam angle (º)             | 30x125                |
| IP                         | IP65                  |
| Colour                     | black                 |
| Control gear included      | yes                   |
| Control gear               | ON-OFF                |
| Light source               | LED                   |
| Type of LED                | NF2W757GR-V3          |
| Average life time (h)      | Up to 100,000hrs LM70 |
| Colour temperature (K)     | 4500K                 |
| Colour consistency (SDCM)  | <5                    |
| CRI                        | 75                    |
| IK                         | IK10                  |