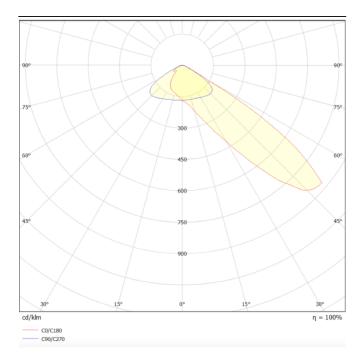

## Pole

Lavov Floodlight from the family COURT with a power of 500W and a 30x125 degrees beam angle. With a total lumen output of 70000lm and a luminous efficiency of 140lm/W. Made in Body Aluminium alloy materials - AL6063 and Steel Q235 with powder coating. PC lenses. and finished in black colour. IP65 and IK10 degree of protection ON-OFF driver.

| Product                    |                       |
|----------------------------|-----------------------|
| Real power (W)             | 500                   |
| Real luminous flux (Lm)    | 70000                 |
| Luminous efficiency (Lm/W) | 140                   |
| Beam angle (º)             | 30x125                |
| IP                         | IP65                  |
| Colour                     | black                 |
| Control gear included      | yes                   |
| Control gear               | ON-OFF                |
| Light source               | LED                   |
| Type of LED                | NF2W757GR-V3          |
| Average life time (h)      | Up to 100,000hrs LM70 |
| Colour temperature (K)     | 4500K                 |
| Colour consistency (SDCM)  | <5                    |
| CRI                        | 75                    |
| IK                         | IK10                  |