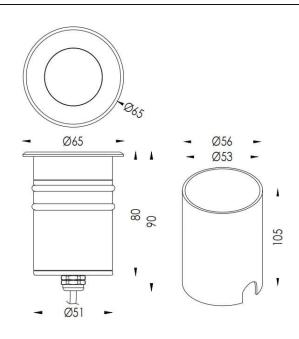

und Floor                                                                                  |  |
| Family       | DRIVE ON                                                                                                 |  |
| Subfamily    | DRIVE ON R                                                                                               |  |
| Pictograms   | (=) <sup>50</sup> <sub>60</sub> Hz <sup>220</sup> <sub>240</sub> ∨<br><sup>50</sup> <sub>850</sub> IK 10 |  |
|              | CRI SDCM<br>80 3 CE Driver                                                                               |  |
|              | 50000h IP<br>L80810 67                                                                                   |  |

## Dimensions

**Product dimensions (mm)** 

Ø65mmx90mm

## Scheme



| Product                     |                 |
|-----------------------------|-----------------|
| Real power (W)              | 6.5             |
| Real luminous flux (Lm)     | 454             |
| Luminous efficiency (Lm/W)  | 69.84           |
| Beam angle (º)              | 24              |
| Life time (h)               | 50000h L80B10   |
| IP                          | 67              |
| Electrical class insulation | Class I         |
| Colour                      | Stainless steel |
| Control gear included       | Yes             |
| Control gear                | ON-OFF          |
| Light source                | CREE 1304       |
| Colour temperature (K)      | 3000            |
| Colour consistency (SDCM)   | SDCM<3          |
| CRI                         | 80