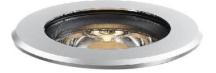

## **DRIVE ON R**

Lavov Recessed Inground from the family DRIVE ON R with a power of 6.5W and a 24 degrees beam angle. With a total lumen output of 454Im and a luminous efficiency of 69.84Im/W. Made in Die Cast Aluminium Body, Front Ring stainless Steel, Tempered Glass Cover and finished in Stainless steel colour. IP67 and IK10 degree of protection ON-OFF driver.