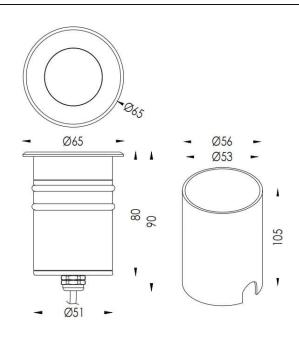

luminium Body, Front Ring stainless Steel, Tempered Glass Cover and finished in Stainless steel colour. IP67 and IK10 degree of protection ON-OFF driver.

| ltem code    | 86.0109.1341.07<br>Outdoor                |  |
|--------------|-------------------------------------------|--|
| Product type |                                           |  |
| Category     | Recessed Inground Floor                   |  |
| Family       | DRIVE ON                                  |  |
| Subfamily    | DRIVE ON R                                |  |
| Pictograms   | (☐) 50 Hz 220 V<br>50 Hz 240 V<br>850* 10 |  |
|              | CRI SDCM<br>80 3 C C Driver INCL.         |  |
|              | 50000h IP<br>L80810 67                    |  |

## Dimensions

**Product dimensions (mm)** 

Ø65mmx90mm

## Scheme



| Product                     |                 |
|-----------------------------|-----------------|
| Real power (W)              | 6.5             |
| Real luminous flux (Lm)     | 454             |
| Luminous efficiency (Lm/W)  | 69.84           |
| Beam angle (º)              | 55              |
| Life time (h)               | 50000h L80B10   |
| IP                          | 67              |
| Electrical class insulation | Class I         |
| Colour                      | Stainless steel |
| Control gear included       | Yes             |
| Control gear                | ON-OFF          |
| Light source                | CREE 1304       |
| Colour temperature (K)      | 3000            |
| Colour consistency (SDCM)   | SDCM<3          |
| CRI                         | 80