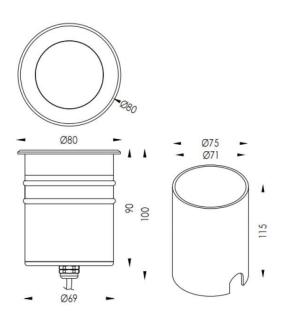

nd Floor                                                                                  |  |
| Family       | DRIVE ON                                                                                                 |  |
| Subfamily    | DRIVE ON R                                                                                               |  |
| Pictograms   | (=) <sup>50</sup> <sub>60</sub> Hz <sup>220</sup> <sub>240</sub> ∨<br><sup>50</sup> <sub>850</sub> IK 10 |  |
|              | CRI SDCM<br>80 3 CE Driver                                                                               |  |
|              | 50000h IP<br>L80810 67                                                                                   |  |

## Dimensions

**Product dimensions (mm)** 

Ø80mmx100mm

## Scheme



| Product                     |                 |
|-----------------------------|-----------------|
| Real power (W)              | 10              |
| Real luminous flux (Lm)     | 720             |
| Luminous efficiency (Lm/W)  | 72              |
| Beam angle (º)              | 24              |
| Life time (h)               | 50000h L80B10   |
| IP                          | 67              |
| Electrical class insulation | Class I         |
| Colour                      | Stainless steel |
| Control gear included       | Yes             |
| Control gear                | ON-OFF          |
| Light source                | CREE 1512       |
| Colour temperature (K)      | 3000            |
| Colour consistency (SDCM)   | SDCM<3          |
| CRI                         | 80