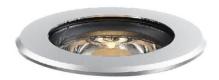

## **DRIVE ON R**

Lavov Recessed Inground from the family DRIVE ON R with a power of 15W and a 12 degrees beam angle. With a total lumen output of 900lm and a luminous efficiency of 60lm/W. Made in Die Cast Aluminium Body, Front Ring stainless Steel, Tempered Glass Cover and finished in Stainless steel colour. IP67 and IK10 degree of protection ON-OFF driver.