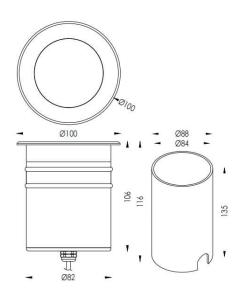

| Dimensions              |              |
|-------------------------|--------------|
| Product dimensions (mm) | Ø100mmx116mm |