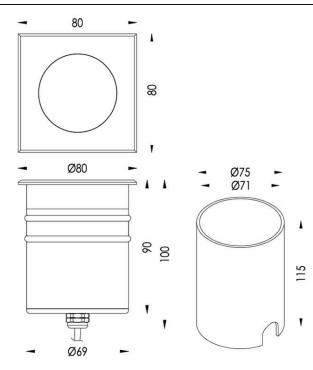

7 and IK10 degree of protection ON-OFF driver.

86.0110.2311.07

| Product type<br>Category | Outdoor<br>Recessed Inground Floor<br>DRIVE ON<br>DRIVE ON S |  |
|--------------------------|--------------------------------------------------------------|--|
|                          |                                                              |  |
| Subfamily                |                                                              |  |
| Pictograms               |                                                              |  |
|                          | CRI SDCM C C Driver                                          |  |
|                          | 50000h IP<br>L80810 67                                       |  |

## Dimensions

**Product dimensions (mm)** 

80x80x100mm

## Scheme



| Product                     |                 |
|-----------------------------|-----------------|
| Real power (W)              | 10              |
| Real luminous flux (Lm)     | 720             |
| Luminous efficiency (Lm/W)  | 72              |
| Beam angle (º)              | 12              |
| Life time (h)               | 50000h L80B10   |
| IP                          | 67              |
| Electrical class insulation | Class I         |
| Colour                      | Stainless steel |
| Control gear included       | Yes             |
| Control gear                | ON-OFF          |
| Light source                | CREE 1512       |
| Colour temperature (K)      | 3000            |
| Colour consistency (SDCM)   | SDCM<3          |
| CRI                         | 80