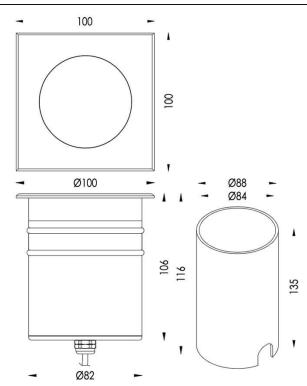

67 and IK10 degree of protection ON-OFF driver.

| ltem code    | 86.0110.3321.07<br>Outdoor<br>Recessed Inground Floor |  |
|--------------|-------------------------------------------------------|--|
| Product type |                                                       |  |
| Category     |                                                       |  |
| Family       | DRIVE ON                                              |  |
| Subfamily    | DRIVE ON S                                            |  |
| Pictograms   | (☐) 50 Hz 220 V<br>60 Hz 240 V<br>850° 10             |  |
|              | CRI SDCM<br>80 3 C C Driver                           |  |
|              | 50000h IP<br>L80810 67                                |  |

## Dimensions

Product dimensions (mm)

100x100x116mm

## Scheme



| Product                     |                 |
|-----------------------------|-----------------|
| Real power (W)              | 15              |
| Real luminous flux (Lm)     | 900             |
| Luminous efficiency (Lm/W)  | 60              |
| Beam angle (º)              | 24              |
| Life time (h)               | 50000h L80B10   |
| IP                          | 67              |
| Electrical class insulation | Class I         |
| Colour                      | Stainless steel |
| Control gear included       | Yes             |
| Control gear                | ON-OFF          |
| Light source                | CREE 1512       |
| Colour temperature (K)      | 3000            |
| Colour consistency (SDCM)   | SDCM<3          |
| CRI                         | 80