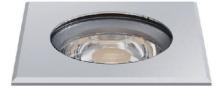

## **DRIVE ON S**

Lavov Recessed Inground from the family DRIVE ON S with a power of 10W and a 24 degrees beam angle. With a total lumen output of 900lm and a luminous efficiency of 72lm/W. Made in Die Cast Aluminium Body, Front Ring stainless Steel, Tempered Glass Cover and finished in Stainless steel colour. IP67 and IK10 degree of protection ON-OFF driver.