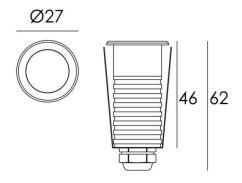

**Scheme** 

| Product                     |                           |
|-----------------------------|---------------------------|
| Real power (W)              | 2                         |
| Real luminous flux (Lm)     | 136                       |
| Luminous efficiency (Lm/W)  | 68                        |
| Beam angle (º)              | 10                        |
| Life time (h)               | 50000h L80B10             |
| IP                          | 67                        |
| Electrical class insulation | Class I                   |
| Colour                      | Stainless steel finishing |
| Control gear included       | No                        |
| Light source                | LED                       |
| Colour temperature (K)      | 3000                      |
| Colour consistency (SDCM)   | SDCM<3                    |
| CRI                         | 80                        |
| IK                          | 07                        |