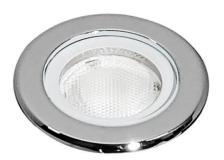

## **ING-SMINI**

Recessed Inground Floor from the family ING-SMINI with a power of 2W and a beam angle of 10 degrees. With a real lumen output of 136 lm, and an efficiency of 68lm/W, made in Die Cast Aluminium Body, Front Ring Stainless Steal. , Tempered Glass Cover and finished in Stainless Steal. IP67 and IK07 degree of protection. ON-OFF driver.

| Item code    | 86.0I18.1311.00  Outdoor  Recessed Inground Floor |  |
|--------------|---------------------------------------------------|--|
| Product type |                                                   |  |
| Category     |                                                   |  |
| Family       | ING-SMINI                                         |  |
| Pictograms   | CRI 80 SDCM 3 C€                                  |  |
|              | 50000h IP IK 07                                   |  |