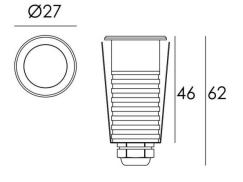

## ING-SMINI

Recessed Inground Floor from the family ING-SMINI with a power of 2W and a beam angle of 20 degrees. With a real lumen output of 136 lm, and an efficiency of 68lm/W, made in Die Cast Aluminium Body, Front Ring Stainless Steal. , Tempered Glass Cover and finished in Stainless Steal. IP67 and IK07 degree of protection. ON-OFF driver.

## Scheme

| Product                     |                           |
|-----------------------------|---------------------------|
| Real power (W)              | 2                         |
| Real luminous flux (Lm)     | 136                       |
| Luminous efficiency (Lm/W)  | 68                        |
| Beam angle (º)              | 20                        |
| Life time (h)               | 50000h L80B10             |
| IP                          | 67                        |
| Electrical class insulation | Class I                   |
| Colour                      | Stainless steel finishing |
| Control gear included       | No                        |
| Light source                | LED                       |
| Colour temperature (K)      | 3000                      |
| Colour consistency (SDCM)   | SDCM<3                    |
| CRI                         | 80                        |
| к                           | 07                        |