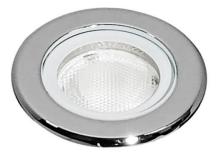

## ING-SMINI

Recessed Inground Floor from the family ING-SMINI with a power of 2W and a beam angle of 20 degrees. With a real lumen output of 136 lm, and an efficiency of 68lm/W, made in Die Cast Aluminium Body, Front Ring Stainless Steal. , Tempered Glass Cover and finished in Stainless Steal. IP67 and IK07 degree of protection. ON-OFF driver.