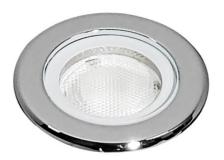

## **ING-SMINI**

Recessed Inground Floor from the family ING-SMINI with a power of 2W and a beam angle of 30 degrees. With a real lumen output of 136 lm, and an efficiency of 68lm/W, made in Die Cast Aluminium Body, Front Ring Stainless Steal. , Tempered Glass Cover and finished in Stainless Steal. IP67 and IK07 degree of protection. ON-OFF driver.