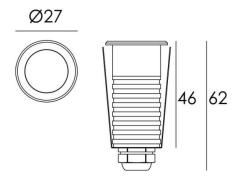

**Scheme** 

| Product                     |                           |  |
|-----------------------------|---------------------------|--|
| Real power (W)              | 2                         |  |
| Real luminous flux (Lm)     | 136                       |  |
| Luminous efficiency (Lm/W)  | 68                        |  |
| Beam angle (º)              | 30                        |  |
| Life time (h)               | 50000h L80B10             |  |
| IP                          | 67                        |  |
| Electrical class insulation | Class I                   |  |
| Colour                      | Stainless steel finishing |  |
| Control gear included       | No                        |  |
| Light source                | LED                       |  |
| Colour temperature (K)      | 3000                      |  |
| Colour consistency (SDCM)   | SDCM<3                    |  |
| CRI                         | 80                        |  |
| IK                          | 07                        |  |