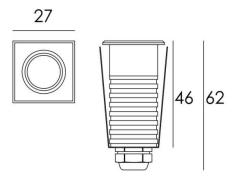

**Scheme** 

| Product                     |                           |
|-----------------------------|---------------------------|
| Real power (W)              | 2                         |
| Real luminous flux (Lm)     | 136                       |
| Luminous efficiency (Lm/W)  | 68                        |
| Beam angle (º)              | 10                        |
| Life time (h)               | 50000h L80B10             |
| IP                          | 67                        |
| Electrical class insulation | Class I                   |
| Colour                      | Stainless steel finishing |
| Control gear included       | No                        |
| Light source                | LED                       |
| Colour temperature (K)      | 3000                      |
| Colour consistency (SDCM)   | SDCM<3                    |
| CRI                         | 80                        |
| IK                          | 07                        |