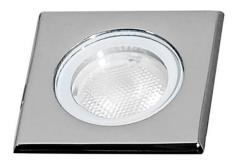

## **ING-SMINI**

Recessed Inground Floor from the family ING-SMINI with a power of 2W and a beam angle of 10 degrees. With a real lumen output of 136 lm, and an efficiency of 68lm/W, made in Die Cast Aluminium Body, Front Ring Stainless Steal. , Tempered Glass Cover and finished in Stainless Steal. IP67 and IK07 degree of protection. ON-OFF driver.

| Item code    | 86.0I18.2311.00  Outdoor  Recessed Inground Floor |  |
|--------------|---------------------------------------------------|--|
| Product type |                                                   |  |
| Category     |                                                   |  |
| Family       | ING-SMINI                                         |  |
| Pictograms   | CRI SDCM (€                                       |  |
|              | 50000h IP IK L80B10 65 07                         |  |