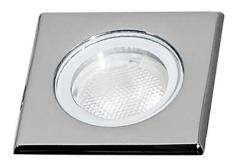

## **ING-SMINI**

Recessed Inground Floor from the family ING-SMINI with a power of 2W and a beam angle of 20 degrees. With a real lumen output of 136 lm, and an efficiency of 68lm/W, made in Die Cast Aluminium Body, Front Ring Stainless Steal. , Tempered Glass Cover and finished in Stainless Steal. IP67 and IK07 degree of protection. ON-OFF driver.

| Item code    | 86.OI18.2321.00           |  |
|--------------|---------------------------|--|
| Product type | Outdoor                   |  |
| Category     | Recessed Inground Floor   |  |
| Family       | ING-SMINI                 |  |
| Pictograms   | CRI 80 SDCM 3 C €         |  |
|              | 50000h IP IK L80B10 65 07 |  |