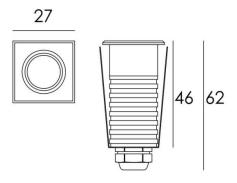

**Scheme** 

| Product                     |                           |
|-----------------------------|---------------------------|
| Real power (W)              | 2                         |
| Real luminous flux (Lm)     | 136                       |
| Luminous efficiency (Lm/W)  | 68                        |
| Beam angle (º)              | 20                        |
| Life time (h)               | 50000h L80B10             |
| IP                          | 67                        |
| Electrical class insulation | Class I                   |
| Colour                      | Stainless steel finishing |
| Control gear included       | No                        |
| Light source                | LED                       |
| Colour temperature (K)      | 3000                      |
| Colour consistency (SDCM)   | SDCM<3                    |
| CRI                         | 80                        |
| IK                          | 07                        |