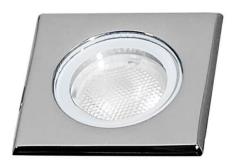

## **ING-SMINI**

Recessed Inground Floor from the family ING-SMINI with a power of 2W and a beam angle of 30 degrees. With a real lumen output of 136 lm, and an efficiency of 68lm/W, made in Die Cast Aluminium Body, Front Ring Stainless Steal. , Tempered Glass Cover and finished in Stainless Steal. IP67 and IK07 degree of protection. ON-OFF driver.

| Item code    | 86.0118.2331.00                  |  |
|--------------|----------------------------------|--|
| Product type | Outdoor  Recessed Inground Floor |  |
| Category     |                                  |  |
| Family       | ING-SMINI                        |  |
| Pictograms   | CRI SDCM 3 C €                   |  |
|              | 50000h IP IK 180B10 65 07        |  |