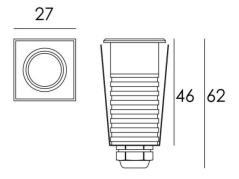

**Scheme** 

| Product                     |                           |  |  |
|-----------------------------|---------------------------|--|--|
| Real power (W)              | 2                         |  |  |
| Real luminous flux (Lm)     | 136                       |  |  |
| Luminous efficiency (Lm/W)  | 68                        |  |  |
| Beam angle (º)              | 30                        |  |  |
| Life time (h)               | 50000h L80B10             |  |  |
| IP                          | 67                        |  |  |
| Electrical class insulation | Class I                   |  |  |
| Colour                      | Stainless steel finishing |  |  |
| Control gear included       | No                        |  |  |
| Light source                | LED                       |  |  |
| Colour temperature (K)      | 3000                      |  |  |
| Colour consistency (SDCM)   | SDCM<3                    |  |  |
| CRI                         | 80                        |  |  |
| IK                          | 07                        |  |  |