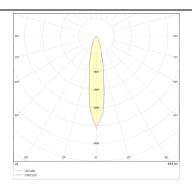

.7             |
| Real luminous flux (Lm)     | 442             |
| Luminous efficiency (Lm/W)  | 65.97           |
| Beam angle (º)              | 18              |
| Life time (h)               | 50000h L80B10   |
| IP                          | 67              |
| Electrical class insulation | Class I         |
| Colour                      | Stainless steel |
| Control gear included       | Yes             |
| Control gear                | ON-OFF          |
| Light source                | 1x5W COB        |
| Colour temperature (K)      | 3000            |
| Colour consistency (SDCM)   | SDCM<3          |
| CRI                         | 80              |
| IK                          | 07              |
|                             |                 |

## Scheme



## **Photometry**