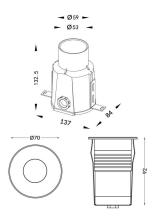

(W)              | 6.7             |
| Real luminous flux (Lm)     | 442             |
| Luminous efficiency (Lm/W)  | 65.97           |
| Beam angle (º)              | 18              |
| Life time (h)               | 50000h L80B10   |
| IP                          | 67              |
| Electrical class insulation | Class I         |
| Colour                      | Stainless steel |
| Control gear included       | Yes             |
| Control gear                | ON-OFF          |
| Light source                | 1x5W COB        |
| Colour temperature (K)      | 3000            |
| Colour consistency (SDCM)   | SDCM<3          |
| CRI                         | 80              |
| IK                          | 07              |
|                             |                 |

## Scheme



## **Photometry**