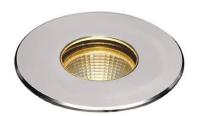

## **ING-MINI**

Recessed Inground Floor from the family ING-MINI with a power of 6,7W and a beam angle of 18 degrees. with a real lumen output of 442 lm, and an efficiency of 65,97 lm/W, made in Die Cast Aluminium Body, Front Ring Stainless Steal. , Tempered Glass Cover and finished in Stainless Steal. ON-OFF driver.

| Item code    | 86.OIN1.1311.07                |
|--------------|--------------------------------|
| Product type | Outdoor                        |
| Category     | <b>Recessed Inground Floor</b> |
| Family       | ING                            |
| Subfamily    | ING-MINI                       |
| Pictograms   | 50 Hz 220 V S0* 850* CRI 850*  |
|              | SDCM C 6 Driver INCL. 50000H   |
|              | IP IK 08                       |

| Product                     | ·               |
|-----------------------------|-----------------|
| Real power (W)              | 6.7             |
| Real luminous flux (Lm)     | 442             |
| Luminous efficiency (Lm/W)  | 65.97           |
| Beam angle (º)              | 18              |
| Life time (h)               | 50000h L80B10   |
| IP                          | 67              |
| Electrical class insulation | Class I         |
| Colour                      | Stainless steel |
| Control gear included       | Yes             |
| Control gear                | ON-OFF          |
| Light source                | 1x5W COB        |
| Colour temperature (K)      | 3000            |
| Colour consistency (SDCM)   | SDCM<3          |
| CRI                         | 80              |
| IK                          | 07              |
|                             |                 |