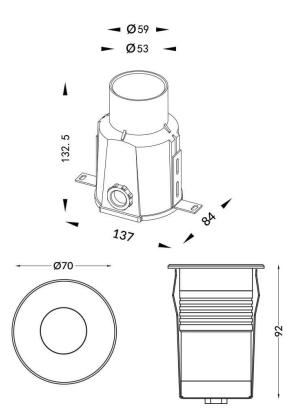

| Product                     |                 |  |  |
|-----------------------------|-----------------|--|--|
| Real power (W)              | 6.7             |  |  |
| Real luminous flux (Lm)     | 442             |  |  |
| Luminous efficiency (Lm/W)  | 65.97           |  |  |
| Beam angle (º)              | 24              |  |  |
| Life time (h)               | 50000h L80B10   |  |  |
| IP                          | 67              |  |  |
| Electrical class insulation | Class I         |  |  |
| Colour                      | Stainless steel |  |  |
| Control gear included       | Yes             |  |  |
| Control gear                | ON-OFF          |  |  |
| Light source                | 1x5W COB        |  |  |
| Colour temperature (K)      | 3000            |  |  |
| Colour consistency (SDCM)   | SDCM<3          |  |  |
| CRI                         | 80              |  |  |
| ІК                          | 07              |  |  |