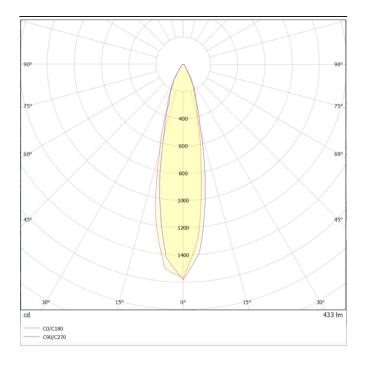

## ING-MINI

Recessed Inground Floor from the family ING-MINI with a power of 6,7W and a beam angle of 24 degrees. with a real lumen output of 442 lm, and an efficiency of 65,97 lm/W, made in Die Cast Aluminium Body, Front Ring Stainless Steal. , Tempered Glass Cover and finished in Stainless Steal. ON-OFF driver.

| Product                     |                 |  |  |
|-----------------------------|-----------------|--|--|
| Real power (W)              | 6.7             |  |  |
| Real luminous flux (Lm)     | 442             |  |  |
| Luminous efficiency (Lm/W)  | 65.97           |  |  |
| Beam angle (º)              | 24              |  |  |
| Life time (h)               | 50000h L80B10   |  |  |
| IP                          | 67              |  |  |
| Electrical class insulation | Class I         |  |  |
| Colour                      | Stainless steel |  |  |
| Control gear included       | Yes             |  |  |
| Control gear                | ON-OFF          |  |  |
| Light source                | 1x5W COB        |  |  |
| Colour temperature (K)      | 3000            |  |  |
| Colour consistency (SDCM)   | SDCM<3          |  |  |
| CRI                         | 80              |  |  |
| ІК                          | 07              |  |  |