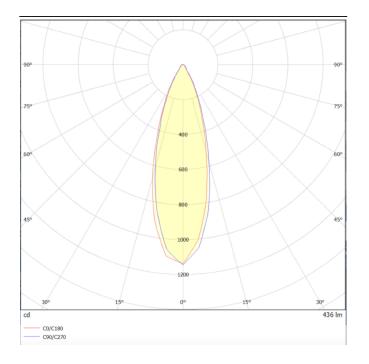

## ING-MINI

Recessed Inground Floor from the family ING-MINI with a power of 6,7W and a beam angle of 32 degrees. with a real lumen output of 442 lm, and an efficiency of 65,97 lm/W, made in Die Cast Aluminium Body, Front Ring Stainless Steal. , Tempered Glass Cover and finished in Stainless Steal. ON-OFF driver.

| Product                     |                 |
|-----------------------------|-----------------|
| Real power (W)              | 6.7             |
| Real luminous flux (Lm)     | 442             |
| Luminous efficiency (Lm/W)  | 65.97           |
| Beam angle (º)              | 32              |
| Life time (h)               | 50000h L80B10   |
| IP                          | 67              |
| Electrical class insulation | Class I         |
| Colour                      | Stainless steel |
| Control gear included       | Yes             |
| Control gear                | ON-OFF          |
| Light source                | 1x5W COB        |
| Colour temperature (K)      | 3000            |
| Colour consistency (SDCM)   | SDCM<3          |
| CRI                         | 80              |
| IK                          | 07              |