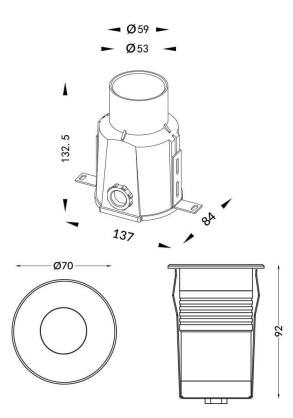

| Product                     |                 |
|-----------------------------|-----------------|
| Real power (W)              | 6.7             |
| Real luminous flux (Lm)     | 442             |
| Luminous efficiency (Lm/W)  | 65.97           |
| Beam angle (º)              | 32              |
| Life time (h)               | 50000h L80B10   |
| IP                          | 67              |
| Electrical class insulation | Class I         |
| Colour                      | Stainless steel |
| Control gear included       | Yes             |
| Control gear                | ON-OFF          |
| Light source                | 1x5W COB        |
| Colour temperature (K)      | 3000            |
| Colour consistency (SDCM)   | SDCM<3          |
| CRI                         | 80              |
| IK                          | 07              |