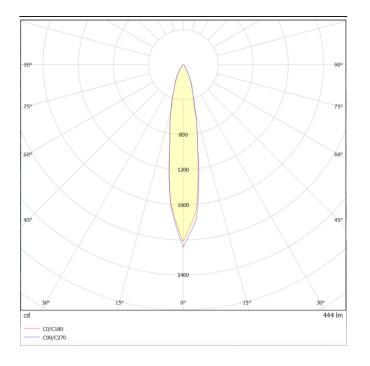

## ING-MINI

Recessed Inground Floor from the family ING-MINI with a power of 6,7W and a beam angle of 18 degrees. with a real lumen output of 442 lm, and an efficiency of 65,97 lm/W, made in Die Cast Aluminium Body, Front Ring Stainless Steal. , Tempered Glass Cover and finished in Stainless Steal. ON-OFF driver.

| Product                     |                 |  |  |
|-----------------------------|-----------------|--|--|
| Real power (W)              | 6.7             |  |  |
| Real luminous flux (Lm)     | 442             |  |  |
| Luminous efficiency (Lm/W)  | 65.97           |  |  |
| Beam angle (º)              | 18              |  |  |
| Life time (h)               | 50000h L80B10   |  |  |
| IP                          | 67              |  |  |
| Electrical class insulation | Class I         |  |  |
| Colour                      | Stainless steel |  |  |
| Control gear included       | Yes             |  |  |
| Control gear                | ON-OFF          |  |  |
| Light source                | 1x5W COB        |  |  |
| Colour temperature (K)      | 3000            |  |  |
| Colour consistency (SDCM)   | SDCM<3          |  |  |
| CRI                         | 80              |  |  |
| IK                          | 07              |  |  |