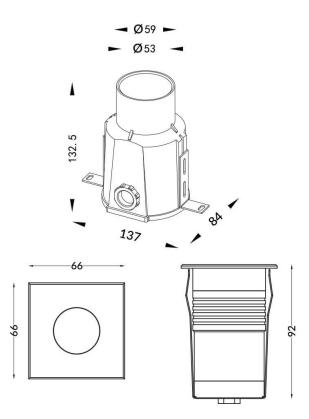

| Product                     |                 |  |  |
|-----------------------------|-----------------|--|--|
| Real power (W)              | 6.7             |  |  |
| Real luminous flux (Lm)     | 442             |  |  |
| Luminous efficiency (Lm/W)  | 65.97           |  |  |
| Beam angle (º)              | 18              |  |  |
| Life time (h)               | 50000h L80B10   |  |  |
| IP                          | 67              |  |  |
| Electrical class insulation | Class I         |  |  |
| Colour                      | Stainless steel |  |  |
| Control gear included       | Yes             |  |  |
| Control gear                | ON-OFF          |  |  |
| Light source                | 1x5W COB        |  |  |
| Colour temperature (K)      | 3000            |  |  |
| Colour consistency (SDCM)   | SDCM<3          |  |  |
| CRI                         | 80              |  |  |
| IK                          | 07              |  |  |