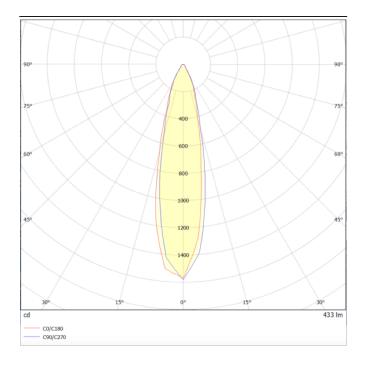

## ING-MINI

Recessed Inground Floor from the family ING-MINI with a power of 6,7W and a beam angle of 24 degrees. with a real lumen output of 442 lm, and an efficiency of 65,97 lm/W, made in Die Cast Aluminium Body, Front Ring Stainless Steal. , Tempered Glass Cover and finished in Stainless Steal. ON-OFF driver.

| Product                     |                 |  |  |
|-----------------------------|-----------------|--|--|
| Real power (W)              | 6.7             |  |  |
| Real luminous flux (Lm)     | 442             |  |  |
| Luminous efficiency (Lm/W)  | 65.97           |  |  |
| Beam angle (º)              | 24              |  |  |
| Life time (h)               | 50000h L80B10   |  |  |
| IP                          | 67              |  |  |
| Electrical class insulation | Class I         |  |  |
| Colour                      | Stainless steel |  |  |
| Control gear included       | Yes             |  |  |
| Control gear                | ON-OFF          |  |  |
| Light source                | 1x5W COB        |  |  |
| Colour temperature (K)      | 3000            |  |  |
| Colour consistency (SDCM)   | SDCM<3          |  |  |
| CRI                         | 80              |  |  |
| ІК                          | 07              |  |  |