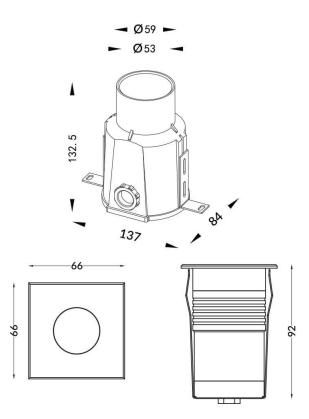

| Product                     |                 |  |  |
|-----------------------------|-----------------|--|--|
| Real power (W)              | 6.7             |  |  |
| Real luminous flux (Lm)     | 442             |  |  |
| Luminous efficiency (Lm/W)  | 65.97           |  |  |
| Beam angle (º)              | 24              |  |  |
| Life time (h)               | 50000h L80B10   |  |  |
| IP                          | 67              |  |  |
| Electrical class insulation | Class I         |  |  |
| Colour                      | Stainless steel |  |  |
| Control gear included       | Yes             |  |  |
| Control gear                | ON-OFF          |  |  |
| Light source                | 1x5W COB        |  |  |
| Colour temperature (K)      | 3000            |  |  |
| Colour consistency (SDCM)   | SDCM<3          |  |  |
| CRI                         | 80              |  |  |
| ІК                          | 07              |  |  |