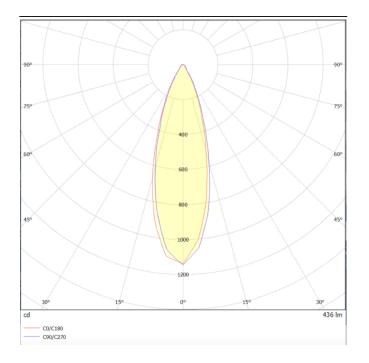

## ING-MINI

Recessed Inground Floor from the family ING-MINI with a power of 6,7W and a beam angle of 32 degrees. with a real lumen output of 442 lm, and an efficiency of 65,97 lm/W, made in Die Cast Aluminium Body, Front Ring Stainless Steal. , Tempered Glass Cover and finished in Stainless Steal. ON-OFF driver.

| Product                     |                 |
|-----------------------------|-----------------|
| Real power (W)              | 6.7             |
| Real luminous flux (Lm)     | 442             |
| Luminous efficiency (Lm/W)  | 65.97           |
| Beam angle (º)              | 32              |
| Life time (h)               | 50000h L80B10   |
| IP                          | 67              |
| Electrical class insulation | Class I         |
| Colour                      | Stainless steel |
| Control gear included       | Yes             |
| Control gear                | ON-OFF          |
| Light source                | 1x5W COB        |
| Colour temperature (K)      | 3000            |
| Colour consistency (SDCM)   | SDCM<3          |
| CRI                         | 80              |
| К                           | 07              |