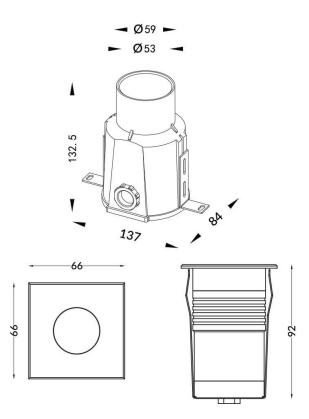

| Product                     |                 |
|-----------------------------|-----------------|
| Real power (W)              | 6.7             |
| Real luminous flux (Lm)     | 442             |
| Luminous efficiency (Lm/W)  | 65.97           |
| Beam angle (º)              | 32              |
| Life time (h)               | 50000h L80B10   |
| IP                          | 67              |
| Electrical class insulation | Class I         |
| Colour                      | Stainless steel |
| Control gear included       | Yes             |
| Control gear                | ON-OFF          |
| Light source                | 1x5W COB        |
| Colour temperature (K)      | 3000            |
| Colour consistency (SDCM)   | SDCM<3          |
| CRI                         | 80              |
| К                           | 07              |