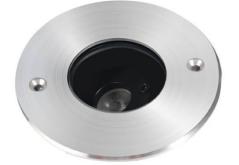

## ING-S

Recessed Inground Floor from the family ING-S with a power of 2W and a beam angle of 25 degrees. with a real lumen output of 145 lm, and an efficiency of 72,5 lm/W, made in Die Cast Aluminium Body, Front Ring Stainless Steal. , Tempered Glass Cover and finished in Stainless Steal. ON-OFF driver.

| Item code    | 86.0IN2.0311.07                               |  |
|--------------|-----------------------------------------------|--|
| Product type | Outdoor                                       |  |
| Category     | Recessed Inground Floor                       |  |
| Family       | ING                                           |  |
| Subfamily    | ING-S                                         |  |
| Pictograms   | (→) 50 Hz 220 V >>  IK<br>60 Hz 240 V 850° 09 |  |
|              | CRI SDCM CE Driver                            |  |
|              | IP 50000h<br>66 L80B10                        |  |