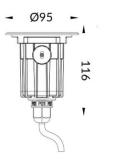

| Scheme |
|--------|
|--------|

| Product                     |                 |
|-----------------------------|-----------------|
| Real power (W)              | 2               |
| Real luminous flux (Lm)     | 145             |
| Luminous efficiency (Lm/W)  | 72.5            |
| Beam angle (º)              | 8               |
| Life time (h)               | 50000h L80B10   |
| IP                          | 67              |
| Electrical class insulation | Class I         |
| Colour                      | Stainless steel |
| Control gear included       | Yes             |
| Control gear                | ON-OFF          |
| Light source                | 2W Osram        |
| Colour temperature (K)      | 3000            |
| Colour consistency (SDCM)   | SDCM<3          |
| CRI                         | 80              |
| IK                          | 08              |