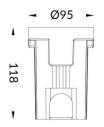

| Scheme |
|--------|
|--------|

| Product                     |                 |
|-----------------------------|-----------------|
| Real power (W)              | 2               |
| Real luminous flux (Lm)     | 145             |
| Luminous efficiency (Lm/W)  | 72.5            |
| Beam angle (º)              | 8               |
| Life time (h)               | 50000h L80B10   |
| IP                          | 67              |
| Electrical class insulation | Class I         |
| Colour                      | Stainless steel |
| Control gear included       | Yes             |
| Control gear                | ON-OFF          |
| Light source                | 2W Osram        |
| Colour temperature (K)      | 3000            |
| Colour consistency (SDCM)   | SDCM<3          |
| CRI                         | 80              |
| IK                          | 08              |