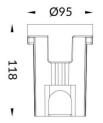

## ING-S

Recessed Inground Floor from the family ING-S with a power of 2W and a beam angle of 40 degrees. with a real lumen output of 145 lm, and an efficiency of 72,5 lm/W, made in Die Cast Aluminium Body, Front Ring Stainless Steal. , Tempered Glass Cover and finished in Stainless Steal. ON-OFF driver.

| Product                     |                 |
|-----------------------------|-----------------|
| Real power (W)              | 2               |
| Real luminous flux (Lm)     | 145             |
| Luminous efficiency (Lm/W)  | 72.5            |
| Beam angle (º)              | 8               |
| Life time (h)               | 50000h L80B10   |
| IP                          | 67              |
| Electrical class insulation | Class I         |
| Colour                      | Stainless steel |
| Control gear included       | Yes             |
| Control gear                | ON-OFF          |
| Light source                | 2W Osram        |
| Colour temperature (K)      | 3000            |
| Colour consistency (SDCM)   | SDCM<3          |
| CRI                         | 80              |
| IK                          | 08              |