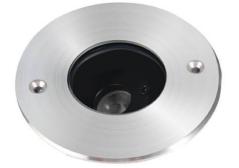

## ING-S

Recessed Inground Floor from the family ING-S with a power of 2W and a beam angle of 40 degrees. with a real lumen output of 145 lm, and an efficiency of 72,5 lm/W, made in Die Cast Aluminium Body, Front Ring Stainless Steal. , Tempered Glass Cover and finished in Stainless Steal. ON-OFF driver.

| Product                     |                 |
|-----------------------------|-----------------|
| Real power (W)              | 2               |
| Real luminous flux (Lm)     | 145             |
| Luminous efficiency (Lm/W)  | 72.5            |
| Beam angle (º)              | 8               |
| Life time (h)               | 50000h L80B10   |
| IP                          | 67              |
| Electrical class insulation | Class I         |
| Colour                      | Stainless steel |
| Control gear included       | Yes             |
| Control gear                | ON-OFF          |
| Light source                | 2W Osram        |
| Colour temperature (K)      | 3000            |
| Colour consistency (SDCM)   | SDCM<3          |
| CRI                         | 80              |
| IK                          | 08              |