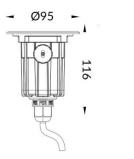

## ING-S

Recessed Inground Floor from the family ING-S with a power of 2W and a beam angle of 40 degrees. with a real lumen output of 145 lm, and an efficiency of 72,5 lm/W, made in Die Cast Aluminium Body, Front Ring Stainless Steal. , Tempered Glass Cover and finished in Stainless Steal. ON-OFF driver.

| Product                     |                 |
|-----------------------------|-----------------|
| Real power (W)              | 2               |
| Real luminous flux (Lm)     | 145             |
| Luminous efficiency (Lm/W)  | 72.5            |
| Beam angle (º)              | 8               |
| Life time (h)               | 50000h L80B10   |
| IP                          | 67              |
| Electrical class insulation | Class I         |
| Colour                      | Stainless steel |
| Control gear included       | Yes             |
| Control gear                | ON-OFF          |
| Light source                | 2W Osram        |
| Colour temperature (K)      | 3000            |
| Colour consistency (SDCM)   | SDCM<3          |
| CRI                         | 80              |
| IK                          | 08              |