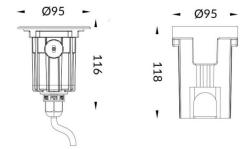

--------------|-----------------|
| Real power (W)              | 2               |
| Real luminous flux (Lm)     | 145             |
| Luminous efficiency (Lm/W)  | 72.5            |
| Beam angle (º)              | 8               |
| Life time (h)               | 50000h L80B10   |
| IP                          | 67              |
| Electrical class insulation | Class I         |
| Colour                      | Stainless steel |
| Control gear included       | Yes             |
| Control gear                | ON-OFF          |
| Light source                | 2W Osram        |
| Colour temperature (K)      | 3000            |
| Colour consistency (SDCM)   | SDCM<3          |
| CRI                         | 80              |
| IK                          | 08              |

## **Scheme**