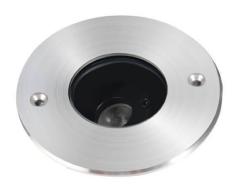

## **ING-S**

Recessed Inground Floor from the family ING-S with a power of 2W and a beam angle of 60 degrees. with a real lumen output of 145 lm, and an efficiency of 72,5 lm/W, made in Die Cast Aluminium Body, Front Ring Stainless Steal. , Tempered Glass Cover and finished in Stainless Steal. ON-OFF driver.

| Item code    | 86.OIN2.0331.07           |  |
|--------------|---------------------------|--|
| Product type | Outdoor                   |  |
| Category     | Recessed Inground Floor   |  |
| Family       | ING                       |  |
| Subfamily    | ING-S                     |  |
| Pictograms   | 50 Hz 220 V S50° IK 09    |  |
|              | CRI SDCM C € Driver INCL. |  |
|              | IP 50000h<br>66 L80B10    |  |

| Product                     |                 |
|-----------------------------|-----------------|
| Real power (W)              | 2               |
| Real luminous flux (Lm)     | 145             |
| Luminous efficiency (Lm/W)  | 72.5            |
| Beam angle (º)              | 8               |
| Life time (h)               | 50000h L80B10   |
| IP                          | 67              |
| Electrical class insulation | Class I         |
| Colour                      | Stainless steel |
| Control gear included       | Yes             |
| Control gear                | ON-OFF          |
| Light source                | 2W Osram        |
| Colour temperature (K)      | 3000            |
| Colour consistency (SDCM)   | SDCM<3          |
| CRI                         | 80              |
| IK                          | 08              |