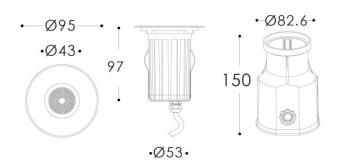

## **ING-S**

Recessed Inground Floor from the family ING-S with a power of 6,8W and a beam angle of 18 degrees. with a real lumen output of 441 lm, and an efficiency of 64,85 lm/W, made in Die Cast Aluminium Body, Front Ring Stainless Steal. , Tempered Glass Cover and finished in Stainless Steal. ON-OFF driver.

| Product                     |                   |
|-----------------------------|-------------------|
| Real power (W)              | 6.8               |
| Real luminous flux (Lm)     | 441               |
| Luminous efficiency (Lm/W)  | 64.84999999999999 |
| Beam angle (º)              | 18                |
| Life time (h)               | 50000h L80B10     |
| IP                          | 66                |
| Electrical class insulation | Class I           |
| Colour                      | Stainless steel   |
| Control gear included       | Yes               |
| Control gear                | ON-OFF            |
| Light source                | 5W COB Nichia     |
| Colour temperature (K)      | 3000              |
| Colour consistency (SDCM)   | SDCM<3            |
| CRI                         | 80                |
| IK                          | 09                |