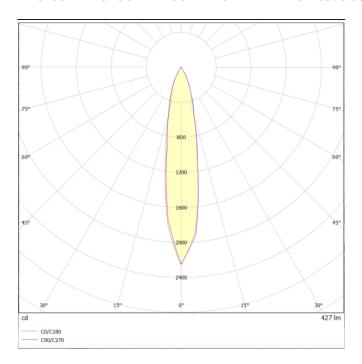

## **ING-S**

Recessed Inground Floor from the family ING-S with a power of 6,8W and a beam angle of 18 degrees. with a real lumen output of 441 lm, and an efficiency of 64,85 lm/W, made in Die Cast Aluminium Body, Front Ring Stainless Steal. , Tempered Glass Cover and finished in Stainless Steal. ON-OFF driver.

| Product                     |                   |
|-----------------------------|-------------------|
| Real power (W)              | 6.8               |
| Real luminous flux (Lm)     | 441               |
| Luminous efficiency (Lm/W)  | 64.84999999999999 |
| Beam angle (º)              | 18                |
| Life time (h)               | 50000h L80B10     |
| IP                          | 66                |
| Electrical class insulation | Class I           |
| Colour                      | Stainless steel   |
| Control gear included       | Yes               |
| Control gear                | ON-OFF            |
| Light source                | 5W COB Nichia     |
| Colour temperature (K)      | 3000              |
| Colour consistency (SDCM)   | SDCM<3            |
| CRI                         | 80                |
| IK                          | 09                |